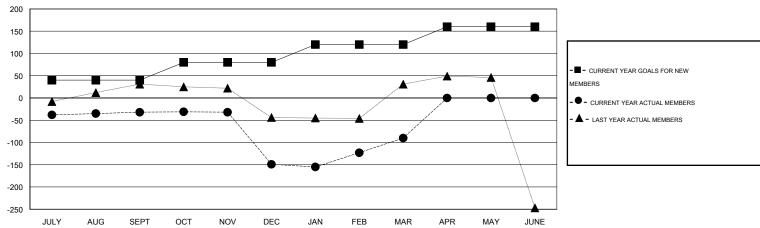

# **LOCATION LEBANON**

GMT CA 6-Afi

|               |                  | Clubs               |                            |                             |                       |                    | Members                    |                              |                             |
|---------------|------------------|---------------------|----------------------------|-----------------------------|-----------------------|--------------------|----------------------------|------------------------------|-----------------------------|
|               | RESU             | LTS FOR 2013-2014   |                            |                             | RESULTS FOR 2013-2014 |                    |                            |                              |                             |
| QUARTER       | NEW CLUB<br>GOAL | ACTUAL NEW<br>CLUBS | ACTUAL<br>DROPPED<br>CLUBS | ACTUAL NET<br>GAIN/<br>LOSS | QUARTER               | NEW MEMBER<br>GOAL | ACTUAL TOTAL MEMBERS ADDED | ACTUAL<br>DROPPED<br>MEMBERS | ACTUAL NET<br>GAIN/<br>LOSS |
| JULY/AUG/SEPT | 2                | 0                   | 0                          | 0                           | JULY/AUG/SEPT         | 40                 | 29                         | 61                           | -32                         |
| OCT/NOV/DEC   | 2                | 4                   | 6                          | -2                          | OCT/NOV/DEC           | 40                 | 128                        | 245                          | -117                        |
| JAN/FEB/MAR   | 2                | 1                   | 0                          | 1                           | JAN/FEB/MAR           | 40                 | 117                        | 58                           | 59                          |
| APR/MAY/JUNE  | 2                | 0                   | 0                          | 0                           | APR/MAY/JUNE          | 40                 | 0                          | 0                            | 0                           |

#### GOALS AND ACTUAL MEMBERS CUMULATIVE

| DROPPED CLUBS: 6  DROPPED MEMBERS |          | 46 CLUBS OF 116 ADDED 1 OR MORE NEW MEMBERS | GENDER DISTRIBU  MALE  FEMALE | TION<br>1,423 (59.05%)<br>987 (40.95%) |     |
|-----------------------------------|----------|---------------------------------------------|-------------------------------|----------------------------------------|-----|
| DECEASED                          | 7<br>183 | CLICK HERE FOR HEALTH_                      | FAMILY UNIT MEMBERS           |                                        | 409 |
| CLUB CANCELLED                    |          | ASSESSMENT DATA                             | HEAD OF HOUSEHOLD             |                                        |     |
| OTHER                             | 174      |                                             |                               |                                        |     |
| TOTAL                             | 364      |                                             | NON-HEAD OF HOUSEHOLD         |                                        |     |