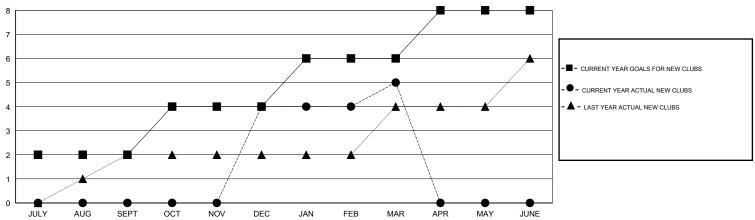

# **LOCATION LEBANON**

GMT CA 6-Afi

|               |                  | Clubs               |                            |                             |                       |                    | Members                    |                              |                             |
|---------------|------------------|---------------------|----------------------------|-----------------------------|-----------------------|--------------------|----------------------------|------------------------------|-----------------------------|
|               | RESU             | LTS FOR 2013-2014   |                            |                             | RESULTS FOR 2013-2014 |                    |                            |                              |                             |
| QUARTER       | NEW CLUB<br>GOAL | ACTUAL NEW<br>CLUBS | ACTUAL<br>DROPPED<br>CLUBS | ACTUAL NET<br>GAIN/<br>LOSS | QUARTER               | NEW MEMBER<br>GOAL | ACTUAL TOTAL MEMBERS ADDED | ACTUAL<br>DROPPED<br>MEMBERS | ACTUAL NET<br>GAIN/<br>LOSS |
| JULY/AUG/SEPT | 2                | 0                   | 0                          | 0                           | JULY/AUG/SEPT         | 40                 | 29                         | 61                           | -32                         |
| OCT/NOV/DEC   | 2                | 4                   | 6                          | -2                          | OCT/NOV/DEC           | 40                 | 128                        | 245                          | -117                        |
| JAN/FEB/MAR   | 2                | 1                   | 0                          | 1                           | JAN/FEB/MAR           | 40                 | 117                        | 58                           | 59                          |
| APR/MAY/JUNE  | 2                | 0                   | 0                          | 0                           | APR/MAY/JUNE          | 40                 | 0                          | 0                            | 0                           |

### GOALS AND ACTUAL NEW CLUBS CUMULATIVE